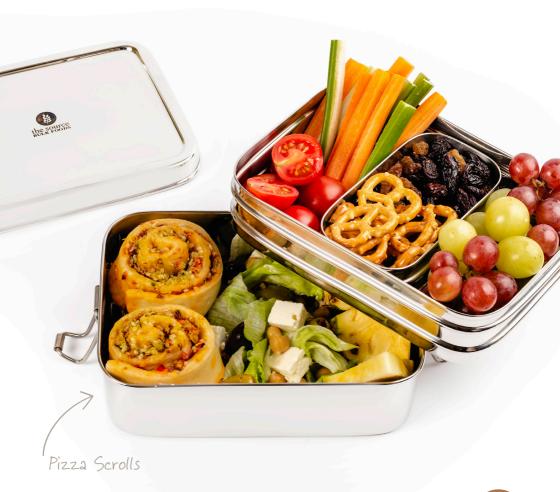

## HERE'S WHAT'S INSIDE

2 Pizza Scrolls
50g Australian Dried Fruit
40g Pretzels
60g carrot, cut into sticks
60g celery stalk, cut into sticks
55g pineapple pieces
4 cherry tomatoes
120g grapes
Chickpea Greek Salad

## **Chickpea Greek Salad**

4 olives

40g feta

20g chickpeas

100g shredded lettuce

2 tbsp dressing of choice

Combine all ingredients and stir through dressing of choice.

DOWNLOAD THE PLANT BASED PIZZA SCROLLS RECIPE FREE FROM OUR WEBSITE (PLUS OTHERS), THEN PICK UP A WARRIOR LUNCHBOX INSTORE OR ONLINE